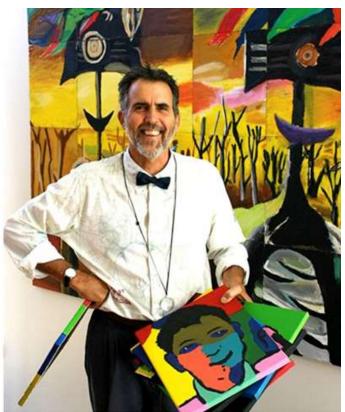

#### PAINTINGS GUEST JUDGE

#### James White

We are honoured to welcome James White, a celebrated artist with deep roots in our region and a long-standing connection to the Currabubula Art Show, as our guest judge for the painting category in 2025.

Born in 1946 and raised on the family farm near Boggabri in northern NSW, James discovered his love for art during his school years, first at the local bush school and later at The Armidale School. Under Fred Roberts' guidance, it was there that his artistic journey began to flourish.

In 1964, just after finishing school, James won the watercolour prize at the Currabubula Art Show – a milestone that encouraged him to continue painting. He went on to win the same prize another six times in the years that followed, becoming a familiar and admired name among art show supporters and entrants alike.

Following several years of travelling and painting overseas, James returned to the family property near Boggabri. Influenced by local artist Rupert Richardson – who would later become a Member of the Australian Watercolour Institute - James embraced watercolour as his preferred medium.

Known for his use of strong, clean colours and luminous light, James draws inspiration from memory, his travels, and the rural landscapes of northern NSW. His work often tells a story – sometimes with a playful or humorous twist – making it both distinctive and deeply engaging.

We are delighted to welcome James White back to Currabubula – not as a competitor this time, but as our esteemed guest judge for 2025.